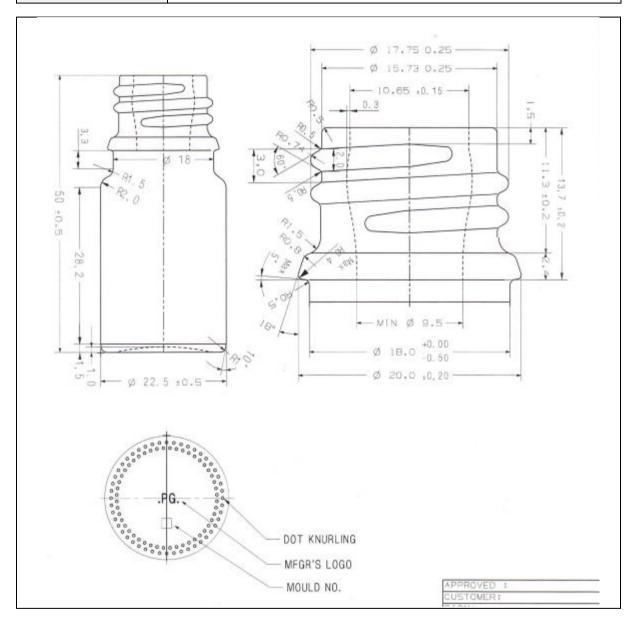

## **TECHNICAL DRAWING**

PRODUCT PRODUCT CODE 5ml Amber Dropper 10007

## **PRODUCT SPECIFICATION DETAILS:**

| Date of Drawing           | 08/04/09                                         |  |
|---------------------------|--------------------------------------------------|--|
| Scale                     | Not to scale                                     |  |
| Glass weight (g) (Approx) | 20g                                              |  |
| Finish                    | Neck GL18 BEAD SPL                               |  |
| Additional Information    | Overflow Cap 8.5±1ml                             |  |
| Material composition      | Soda Lime Glass                                  |  |
| Material recyclable?      | Yes (check with local waste collection provider) |  |