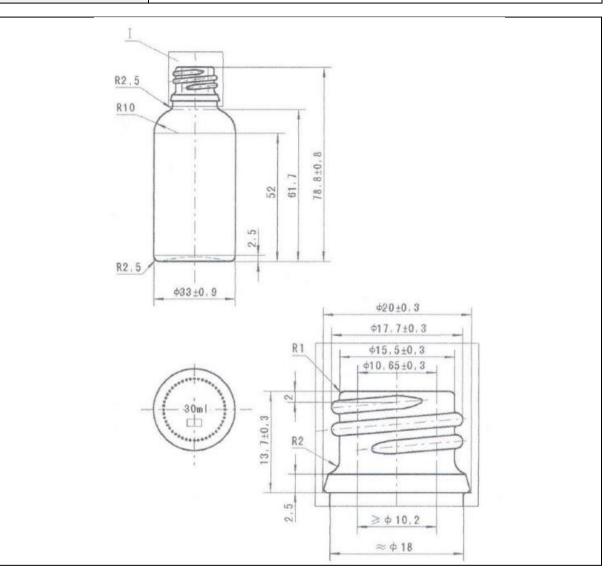

## **TECHNICAL DRAWING**

PRODUCT PRODUCT CODE

## 30ml Blue Dropper 10018

## **PRODUCT SPECIFICATION DETAILS:**

| Date of Drawing           | 29/09/09                                         |  |
|---------------------------|--------------------------------------------------|--|
| Scale                     | Not to scale                                     |  |
| Glass weight (g) (Approx) | 48                                               |  |
| Finish                    | N/A                                              |  |
| Additional Information    | Overflow 35±2ml, Capacity 30ml                   |  |
| Material composition      | Soda Lime Glass                                  |  |
| Material recyclable?      | Yes (check with local waste collection provider) |  |