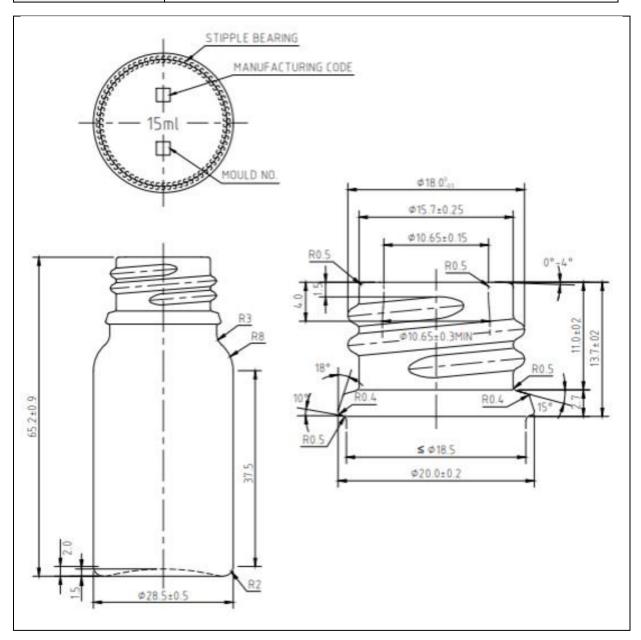

## **TECHNICAL DRAWING**

| PRODUCT      | 15ml Green Dropper Bottle |
|--------------|---------------------------|
| PRODUCT CODE | 10023                     |

## PRODUCT SPECIFICATION DETAILS:

| Date of Drawing           | 04/07/22                                         |
|---------------------------|--------------------------------------------------|
| Scale                     | Not to scale                                     |
| Glass weight (g) (Approx) | 33                                               |
| Finish                    | Green                                            |
| Additional Information    | Neck Finish GL18; Brimful Capacity 20±1ml        |
| Material composition      | Soda Lime Glass                                  |
| Material recyclable?      | Yes (check with local waste collection provider) |