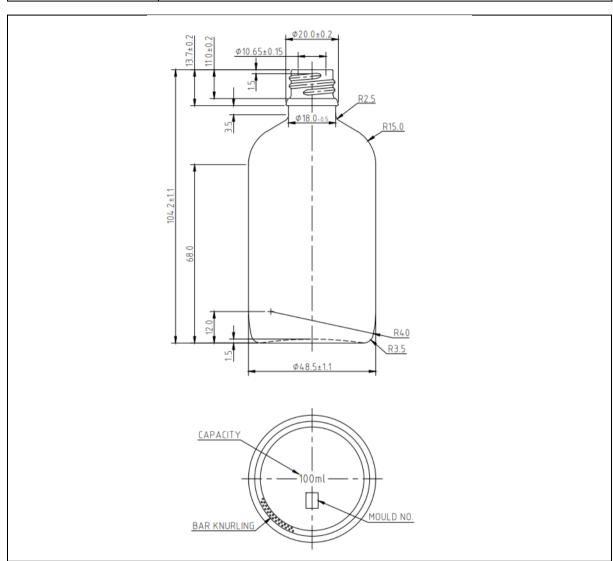

## **TECHNICAL DRAWING**

## PRODUCT PRODUCT CODE

100ml (Short) Clear Dropper 10027

## **PRODUCT SPECIFICATION DETAILS:**

| Date of Drawing           | 05/04/20                                         |  |  |  |
|---------------------------|--------------------------------------------------|--|--|--|
| Scale                     | Not to scale                                     |  |  |  |
| Glass weight (g) (Approx) | 100                                              |  |  |  |
| Finish                    | GL 18 DIN 168                                    |  |  |  |
| Additional Information    | Brimful Capacity: 109±2ml                        |  |  |  |
| Material composition      | Soda Lime Glass                                  |  |  |  |
| Material recyclable?      | Yes (check with local waste collection provider) |  |  |  |