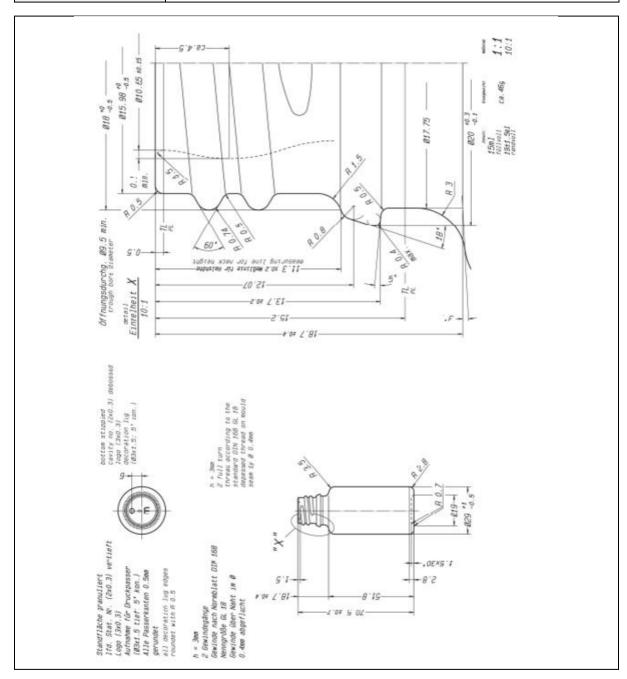

## **TECHNICAL DRAWING**

| PRODUCT      | 15ml Miron Dropper Bottle |
|--------------|---------------------------|
| PRODUCT CODE | 10030                     |

## PRODUCT SPECIFICATION DETAILS:

| Date of Drawing        | 18/03/21                                         |
|------------------------|--------------------------------------------------|
| Scale                  | Not to scale                                     |
| Glass Weight (g)       | 46                                               |
| Additional Information | Brimful Capacity 19±1.5ml                        |
| Material recyclable?   | Yes (check with local waste collection provider) |

| Document: | 10030 - 15ml Purple Miron Dropper Bottle Technical Drawing |                        |                  |             |             |  |  |
|-----------|------------------------------------------------------------|------------------------|------------------|-------------|-------------|--|--|
|           | Authorized by: Ryan Oxley                                  | Originator: Ryan Oxley | Issued: 19/09/23 | Version: 01 | Page 1 of 1 |  |  |