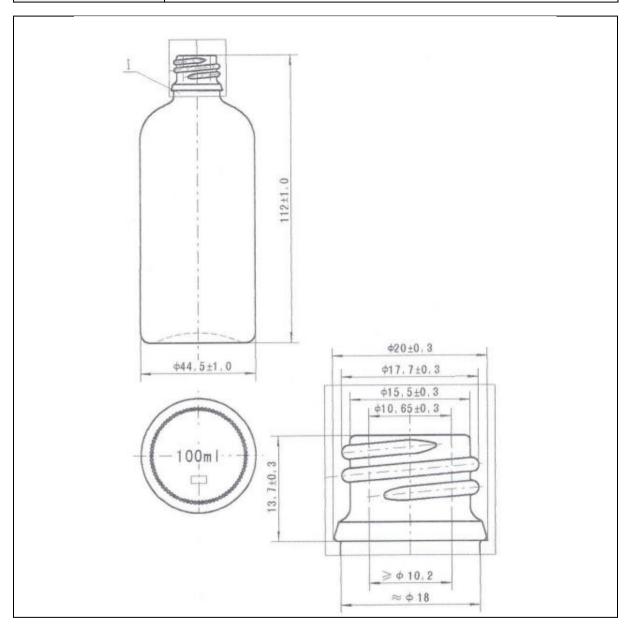

## **TECHNICAL DRAWING**

| PRODUCT      | 100ml Tall Clear Dropper Bottle |
|--------------|---------------------------------|
| PRODUCT CODE | 10035                           |

## PRODUCT SPECIFICATION DETAILS:

| Date of Drawing           | 29/09/09                                         |  |
|---------------------------|--------------------------------------------------|--|
| Scale                     | Not to scale                                     |  |
| Glass weight (g) (Approx) | 88g                                              |  |
| Finish                    | N/A                                              |  |
| Additional Information    | Fill capacity 105ml ±3ml                         |  |
| Material composition      | Soda Lime Glass                                  |  |
| Material recyclable?      | Yes (check with local waste collection provider) |  |