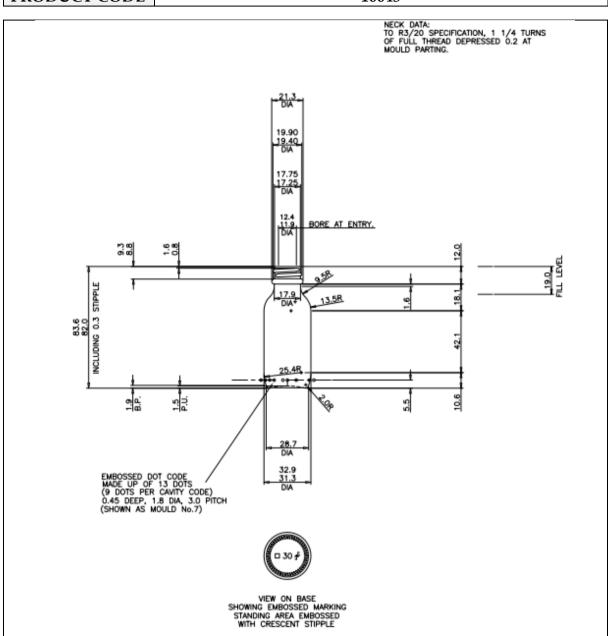

## **TECHNICAL DRAWING**

30ml Clear Winchester Jar 10045

## **PRODUCT SPECIFICATION DETAILS:**

| Date of Drawing           | 08/06/12                                                |  |
|---------------------------|---------------------------------------------------------|--|
| Scale                     | Not to scale                                            |  |
| Glass weight (g) (Approx) | 42                                                      |  |
| Finish                    | N/A                                                     |  |
| Additional Information    | Capacity to fill point: 34.0ml, capacity brimfull: 36ml |  |
| Material composition      | Soda Lime Glass                                         |  |
| Material recyclable?      | Yes (check with local waste collection provider)        |  |