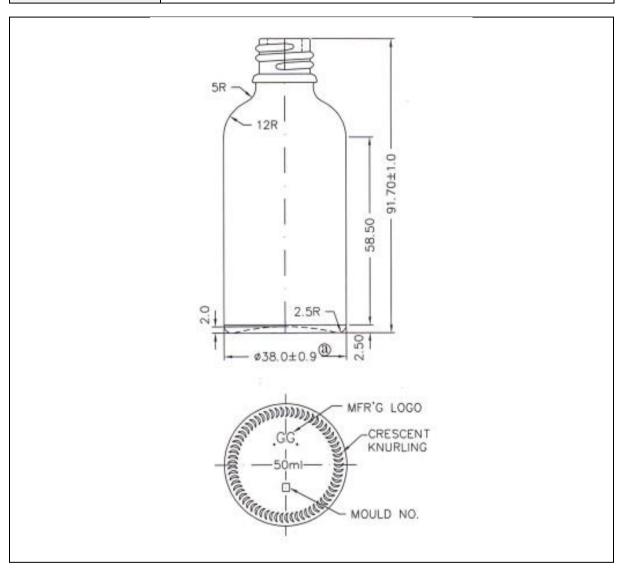

## **TECHNICAL DRAWING**

| PRODUCT      | 50ml Black Dropper Bottle |
|--------------|---------------------------|
| PRODUCT CODE | 10054                     |

## PRODUCT SPECIFICATION DETAILS:

| TROBUCT STEEMTERINGS BETTHES! |                                                  |  |  |  |
|-------------------------------|--------------------------------------------------|--|--|--|
| Date of Drawing               | 01/01/03                                         |  |  |  |
| Scale                         | Not to scale                                     |  |  |  |
| Glass weight (g) (Approx)     | 63+/-5                                           |  |  |  |
| Finish                        | Black; Neck DIN-18                               |  |  |  |
| Additional Information        | Overflow 58+/-3ml                                |  |  |  |
| Material composition          | Soda Lime Glass                                  |  |  |  |
| Material recyclable?          | Yes (check with local waste collection provider) |  |  |  |