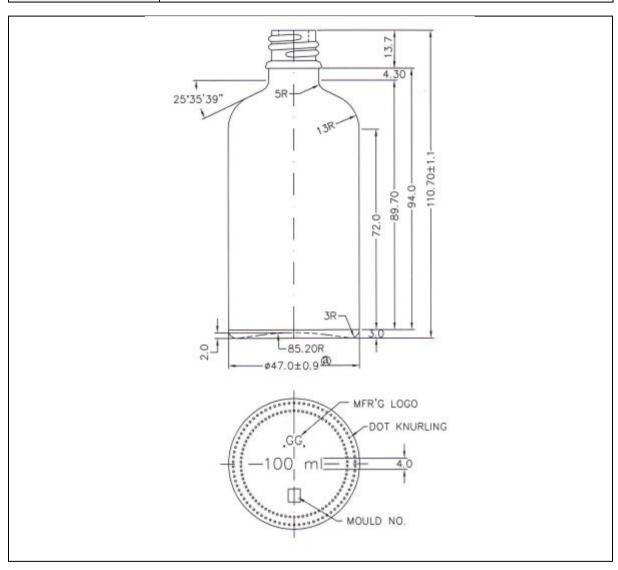

## **TECHNICAL DRAWING**

| PRODUCT      | 100ml Black Dropper Bottle |  |
|--------------|----------------------------|--|
| PRODUCT CODE | 10055                      |  |

## PRODUCT SPECIFICATION DETAILS:

| TRODUCT STEERICATION DETINES. |                                                  |  |  |  |
|-------------------------------|--------------------------------------------------|--|--|--|
| Date of Drawing               | 01/01/03                                         |  |  |  |
| Scale                         | Not to scale                                     |  |  |  |
| Glass weight (g) (Approx)     | 100+/-8                                          |  |  |  |
| Finish                        | Black; Neck DIN-18                               |  |  |  |
| Additional Information        | Overflow 110+/-3ml                               |  |  |  |
| Material composition          | Soda Lime Glass                                  |  |  |  |
| Material recyclable?          | Yes (check with local waste collection provider) |  |  |  |