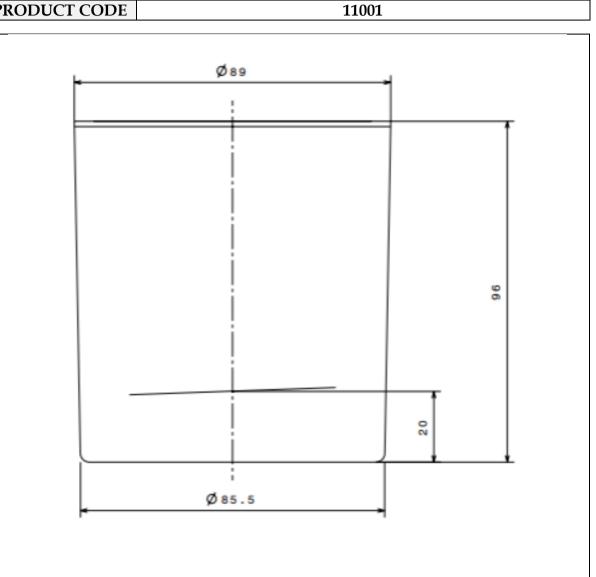

## **TECHNICAL DRAWING**

PRODUCT PRODUCT CODE 38cl Clear Islande Candle Glass

## **PRODUCT SPECIFICATION DETAILS:**

| Date of Drawing           | 09/11/07                                         |  |
|---------------------------|--------------------------------------------------|--|
| Scale                     | Not to scale                                     |  |
| Glass weight (g) (Approx) | 420g                                             |  |
| Finish                    | Clear                                            |  |
| Additional Information    | Capacity 38cl                                    |  |
| Material composition      | Soda Lime Glass                                  |  |
| Material recyclable?      | Yes (check with local waste collection provider) |  |