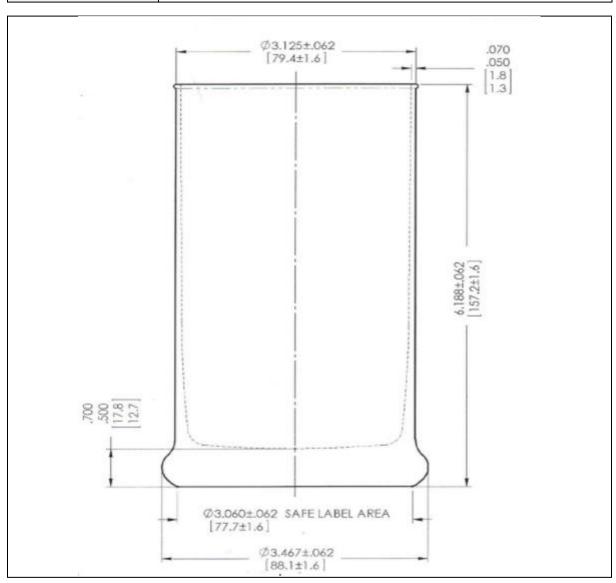

## **TECHNICAL DRAWING**

| PRODUCT      | Status Jar Tall Body 612 Clear Candle Glass |
|--------------|---------------------------------------------|
| PRODUCT CODE | 11016                                       |

## PRODUCT SPECIFICATION DETAILS:

| Date of Drawing           | 10/12/2011                                       |  |
|---------------------------|--------------------------------------------------|--|
| Scale                     | Not to scale                                     |  |
| Glass weight (g) (Approx) | 422+/-18g                                        |  |
| Finish                    | Clear                                            |  |
| Additional Information    | Capacity 606ml                                   |  |
| Material composition      | Soda Lime Glass                                  |  |
| Material recyclable?      | Yes (check with local waste collection provider) |  |