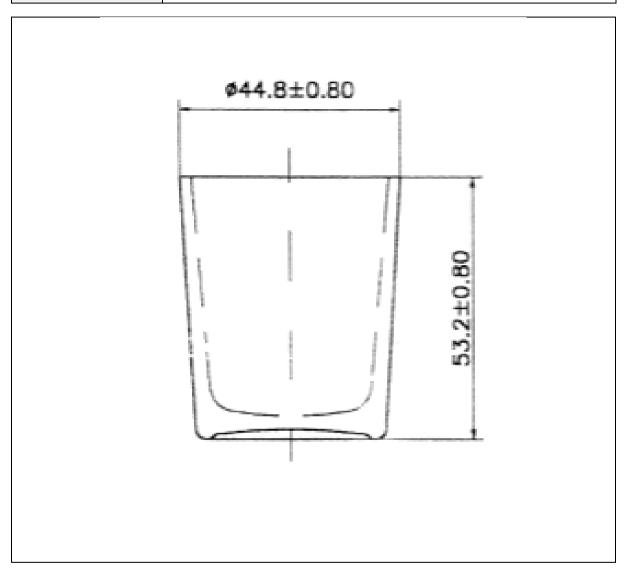

## **TECHNICAL DRAWING**

| PRODUCT      | 5cl Clear Gabrielle Candle Glass |
|--------------|----------------------------------|
| PRODUCT CODE | 11019                            |

## PRODUCT SPECIFICATION DETAILS:

| Date of Drawing           |                                                  |  |  |  |
|---------------------------|--------------------------------------------------|--|--|--|
| Scale                     | Not to scale                                     |  |  |  |
| Glass weight (g) (Approx) | 57g +/- 10g                                      |  |  |  |
| Additional Information    | Bottom Thickness >2.5mm, Top Thickness >2mm      |  |  |  |
| Material composition      | Soda Lime Glass                                  |  |  |  |
| Material recyclable?      | Yes (check with local waste collection provider) |  |  |  |