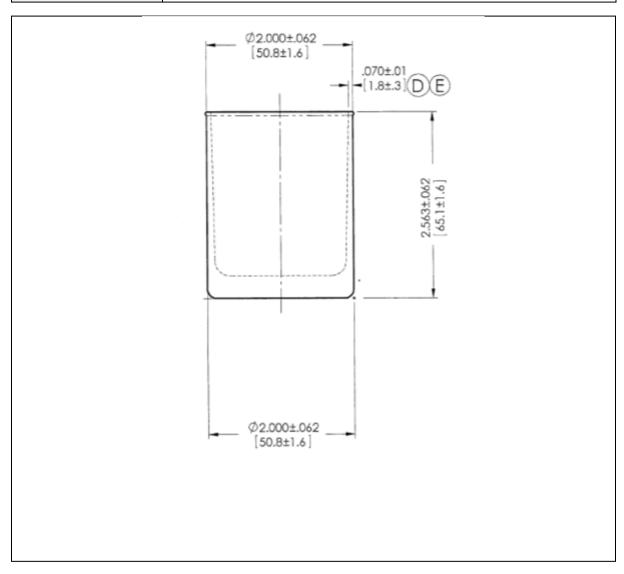

## **TECHNICAL DRAWING**

| PRODUCT      | 9cl Clear Whiskey Candle Glass |
|--------------|--------------------------------|
| PRODUCT CODE | 11020                          |

## PRODUCT SPECIFICATION DETAILS:

| Date of Drawing           | 09/10/2009                                       |  |  |  |
|---------------------------|--------------------------------------------------|--|--|--|
| Scale                     | Not to scale                                     |  |  |  |
| Glass weight (g) (Approx) | 105g                                             |  |  |  |
| Additional Information    | Capacity 88.7+/-5ml                              |  |  |  |
| Material composition      | Soda Lime Glass                                  |  |  |  |
| Material recyclable?      | Yes (check with local waste collection provider) |  |  |  |