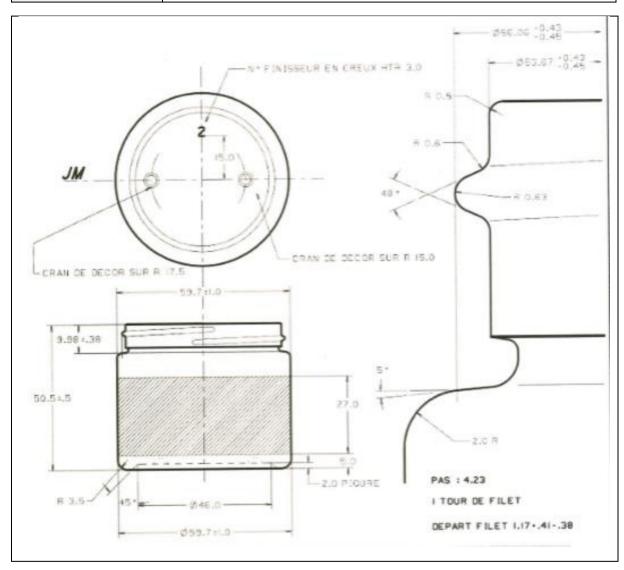

## **TECHNICAL DRAWING**

| PRODUCT      | 60ml Clear Cosmetic Jar (58R3) Glass |
|--------------|--------------------------------------|
| PRODUCT CODE | 12025                                |

## PRODUCT SPECIFICATION DETAILS:

| Date of Drawing           | 01/09/97                                         |  |  |  |
|---------------------------|--------------------------------------------------|--|--|--|
| Scale                     | Not to scale                                     |  |  |  |
| Glass weight (g) (Approx) | 136g                                             |  |  |  |
| Additional Information    | Brimful capacity 76ml +/-3ml; Neck Spec 58/R3    |  |  |  |
| Material composition      | Soda Lime Glass                                  |  |  |  |
| Material recyclable?      | Yes (check with local waste collection provider) |  |  |  |