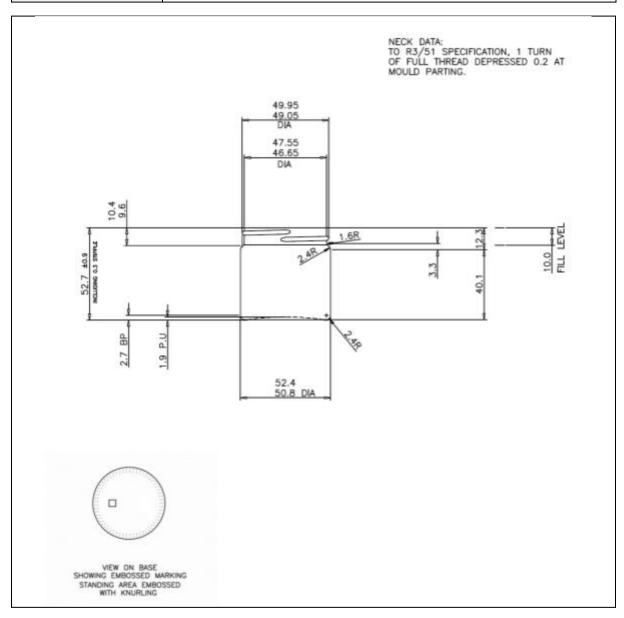

## **TECHNICAL DRAWING**

| PRODUCT      | 60ml Amber Squat Jar |
|--------------|----------------------|
| PRODUCT CODE | 12030                |

## PRODUCT SPECIFICATION DETAILS:

| TRODUCT STEERITON DETMES. |                                                  |  |  |  |
|---------------------------|--------------------------------------------------|--|--|--|
| Date of Drawing           | 25/11/19                                         |  |  |  |
| Scale                     | Not to scale                                     |  |  |  |
| Glass weight (g) (Approx) | 82g                                              |  |  |  |
| Finish                    | Neck R3/51                                       |  |  |  |
| Additional Information    | Capacity to Fill Point 58ml approx.              |  |  |  |
| Material composition      | Soda Lime Glass                                  |  |  |  |
| Material recyclable?      | Yes (check with local waste collection provider) |  |  |  |