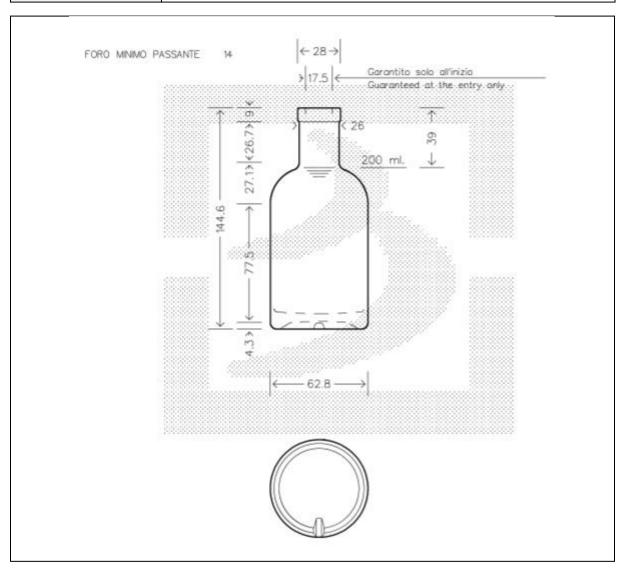

## **TECHNICAL DRAWING**

| PRODUCT      | 200ml Clear Nocturne Bottle (Cork Mouth) |
|--------------|------------------------------------------|
| PRODUCT CODE | 14034                                    |

## PRODUCT SPECIFICATION DETAILS:

| TROBUCT STEEMTERINGS BETTHES. |                                                  |  |  |  |
|-------------------------------|--------------------------------------------------|--|--|--|
| Date of Drawing               | 24/11/2009                                       |  |  |  |
| Scale                         | Not to scale                                     |  |  |  |
| Glass weight (g) (Approx)     | 280g                                             |  |  |  |
| Finish                        | Cork size: 18.5mm                                |  |  |  |
| Additional Information        | Brimful Capacity 210ml                           |  |  |  |
| Material composition          | Soda Lime Glass                                  |  |  |  |
| Material recyclable?          | Yes (check with local waste collection provider) |  |  |  |