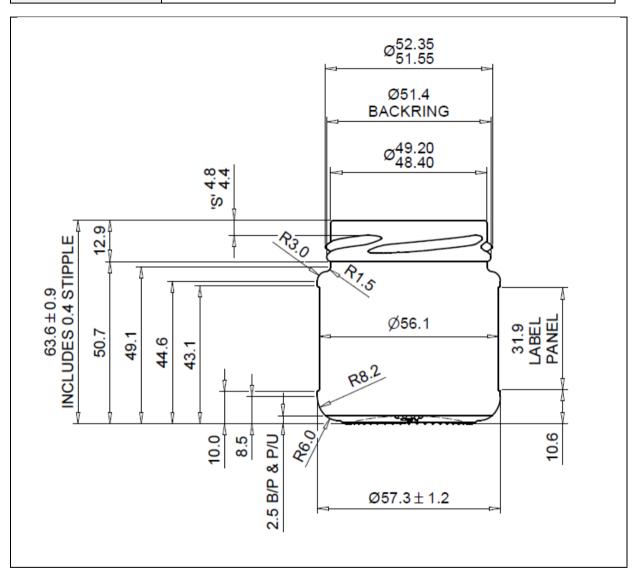

## **TECHNICAL DRAWING**

| PRODUCT      | 110ml (4oz) Clear Round Jar |
|--------------|-----------------------------|
| PRODUCT CODE | 14075                       |

## PRODUCT SPECIFICATION DETAILS:

| TRODUCT STEEMTCHITION BETTHES: |                                                  |  |  |  |
|--------------------------------|--------------------------------------------------|--|--|--|
| Date of Drawing                | 04/12/02                                         |  |  |  |
| Scale                          | Not to Scale                                     |  |  |  |
| Glass weight (g) (Approx)      | 95g                                              |  |  |  |
| Finish                         | TO 53mm Clear                                    |  |  |  |
| Additional Information         | Fill capacity 106±2ml                            |  |  |  |
| Material composition           | Soda Lime Glass                                  |  |  |  |
| Material recyclable?           | Yes (check with local waste collection provider) |  |  |  |