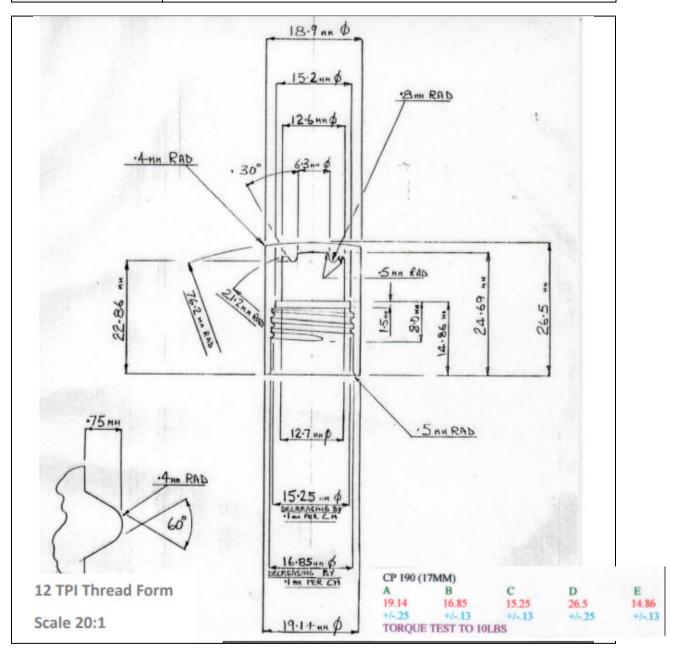

## **TECHNICAL DRAWING**

| PRODUCT      | Rollette Bottle White Short Cap |
|--------------|---------------------------------|
| PRODUCT CODE | 20001                           |

## PRODUCT SPECIFICATION DETAILS:

| Date of Drawing        | 02/12/86                                         |
|------------------------|--------------------------------------------------|
| Scale                  | Not to scale                                     |
| Additional Information | None                                             |
| Material composition   | PP Plastic                                       |
| Material recyclable?   | Yes (check with local waste collection provider) |