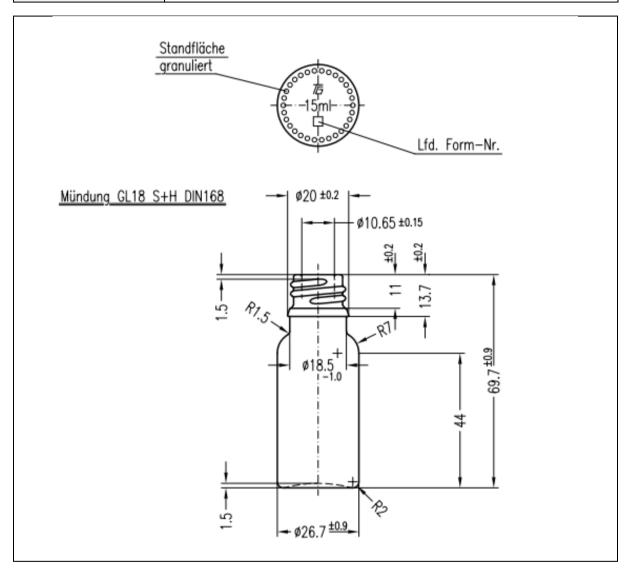

## **TECHNICAL DRAWING**

| PRODUCT      | 15ml Clear Dropper Bottle |  |
|--------------|---------------------------|--|
| PRODUCT CODE | 10003                     |  |

## PRODUCT SPECIFICATION DETAILS:

| TRODUCT OF ECHTICATION DETRIES. |                                                  |  |  |  |
|---------------------------------|--------------------------------------------------|--|--|--|
| Date of Drawing                 | 12/06/01                                         |  |  |  |
| Scale                           | Not to scale                                     |  |  |  |
| Glass weight (g) (Approx)       | 33g                                              |  |  |  |
| Finish                          | N/A                                              |  |  |  |
| Additional Information          | Brimful Capacity 18±1ml                          |  |  |  |
| Material composition            | Soda Lime Glass                                  |  |  |  |
| Material recyclable?            | Yes (check with local waste collection provider) |  |  |  |