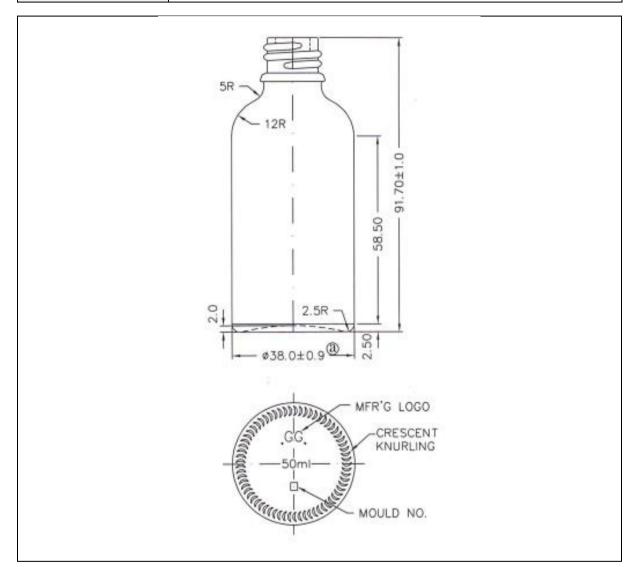

## **TECHNICAL DRAWING**

PRODUCT PRODUCT CODE 50ml Amber Dropper 10011

## **PRODUCT SPECIFICATION DETAILS:**

| Date of Drawing           | 01/01/03                                         |  |  |  |
|---------------------------|--------------------------------------------------|--|--|--|
| Scale                     | Not to scale                                     |  |  |  |
| Glass weight (g) (Approx) | 63+/-5                                           |  |  |  |
| Finish                    | Neck DIN-18                                      |  |  |  |
| Additional Information    | Overflow 58+/-3ml                                |  |  |  |
| Material composition      | Soda Lime Glass                                  |  |  |  |
| Material recyclable?      | Yes (check with local waste collection provider) |  |  |  |