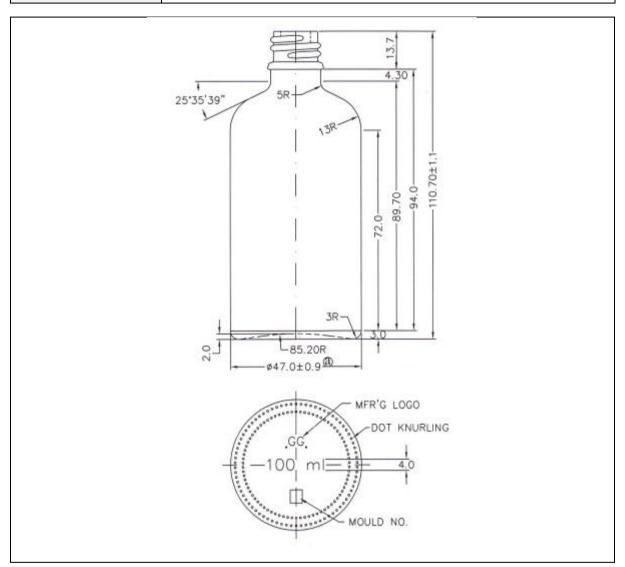

## **TECHNICAL DRAWING**

PRODUCT PRODUCT CODE 100ml Amber Dropper 10012

## **PRODUCT SPECIFICATION DETAILS:**

| Date of Drawing           | 01/01/03                                         |  |
|---------------------------|--------------------------------------------------|--|
| Scale                     | Not to scale                                     |  |
| Glass weight (g) (Approx) | 100+/-8                                          |  |
| Finish                    | Neck DIN-18                                      |  |
| Additional Information    | Overflow 110+/-3ml                               |  |
| Material composition      | Soda Lime Glass                                  |  |
| Material recyclable?      | Yes (check with local waste collection provider) |  |