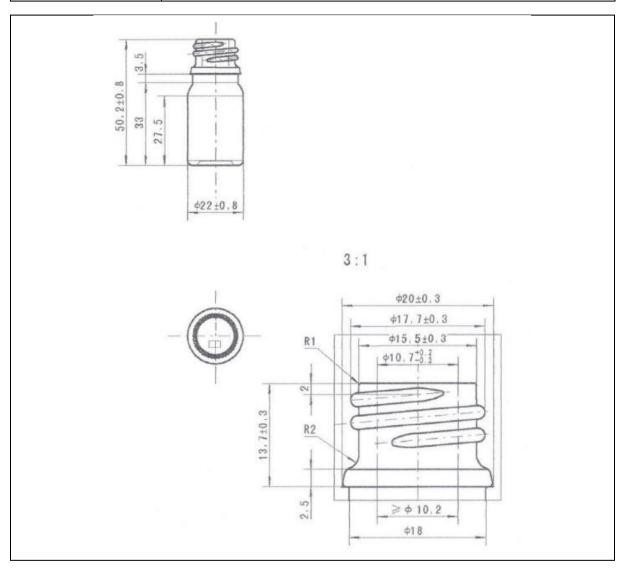

## **TECHNICAL DRAWING**

## 5ml Blue Dropper 10015

## **PRODUCT SPECIFICATION DETAILS:**

| Date of Drawing           | 01/08/19                                         |  |
|---------------------------|--------------------------------------------------|--|
| Scale                     | Not to scale                                     |  |
| Glass weight (g) (Approx) | 20                                               |  |
| Finish                    | N/A                                              |  |
| Additional Information    | Overflow 6.7±1ml, Capacity 5ml                   |  |
| Material composition      | Soda Lime Glass                                  |  |
| Material recyclable?      | Yes (check with local waste collection provider) |  |