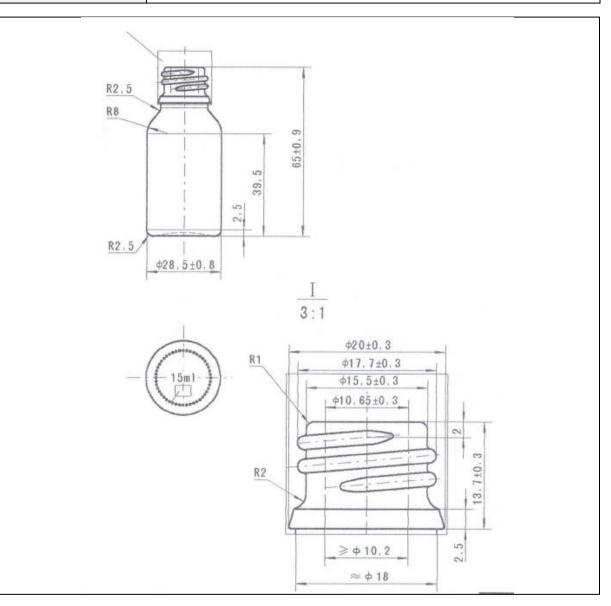

## **TECHNICAL DRAWING**

PRODUCT PRODUCT CODE

## 15ml Blue Dropper 10017

## **PRODUCT SPECIFICATION DETAILS:**

| Date of Drawing           | 29/09/09                                         |  |
|---------------------------|--------------------------------------------------|--|
| Scale                     | Not to scale                                     |  |
| Glass weight (g) (Approx) | 35                                               |  |
| Finish                    | N/A                                              |  |
| Additional Information    | Overflow 20.5±2ml, Capacity 15ml                 |  |
| Material composition      | Soda Lime Glass                                  |  |
| Material recyclable?      | Yes (check with local waste collection provider) |  |