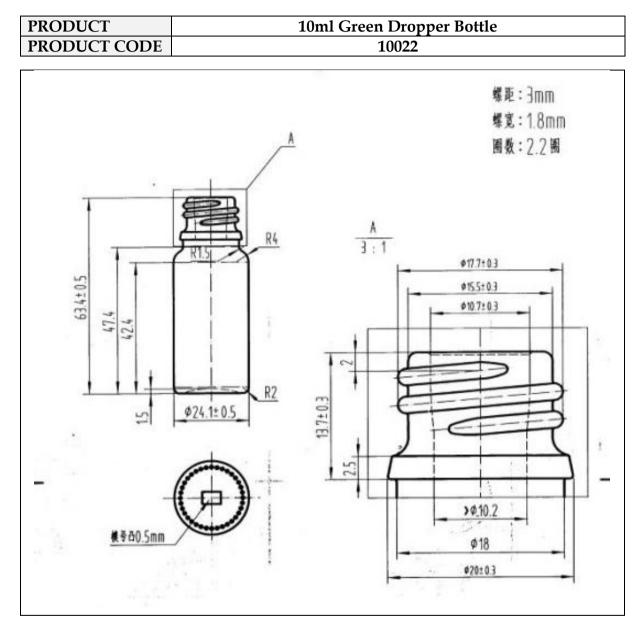

## **TECHNICAL DRAWING**

## **PRODUCT SPECIFICATION DETAILS:**

| Date of Drawing        | 01/07/11                                         |  |  |  |
|------------------------|--------------------------------------------------|--|--|--|
| Scale                  | Not to scale                                     |  |  |  |
| Glass Weight (g)       | 30                                               |  |  |  |
| Additional Information | Brimful Capacity 12±0.5ml                        |  |  |  |
| Material recyclable?   | Yes (check with local waste collection provider) |  |  |  |

| Document: | 10022 - 10ml Green Dropper Bottle Technical Drawing |                        |                  |             |             |  |
|-----------|-----------------------------------------------------|------------------------|------------------|-------------|-------------|--|
|           | Authorized by: Ryan Oxley                           | Originator: Ryan Oxley | Issued: 19/09/23 | Version: 01 | Page 1 of 1 |  |