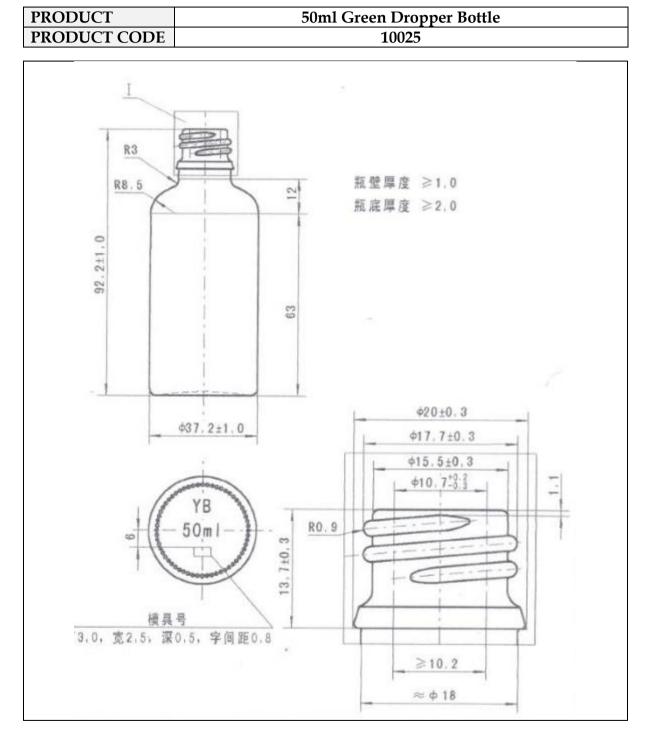

## **TECHNICAL DRAWING**

## **PRODUCT SPECIFICATION DETAILS:**

| Date of Drawing        | 29/09/09                                         |  |
|------------------------|--------------------------------------------------|--|
| Scale                  | Not to scale                                     |  |
| Glass Weight (g)       | 55                                               |  |
| Additional Information | Brimful Capacity 57±4ml                          |  |
| Material recyclable?   | Yes (check with local waste collection provider) |  |

| Document: | 10025 - 50ml Green Dropper Bottle Technical Drawing |                        |                  |             |             |  |  |
|-----------|-----------------------------------------------------|------------------------|------------------|-------------|-------------|--|--|
|           | Authorized by: Ryan Oxley                           | Originator: Ryan Oxley | Issued: 19/09/23 | Version: 01 | Page 1 of 1 |  |  |