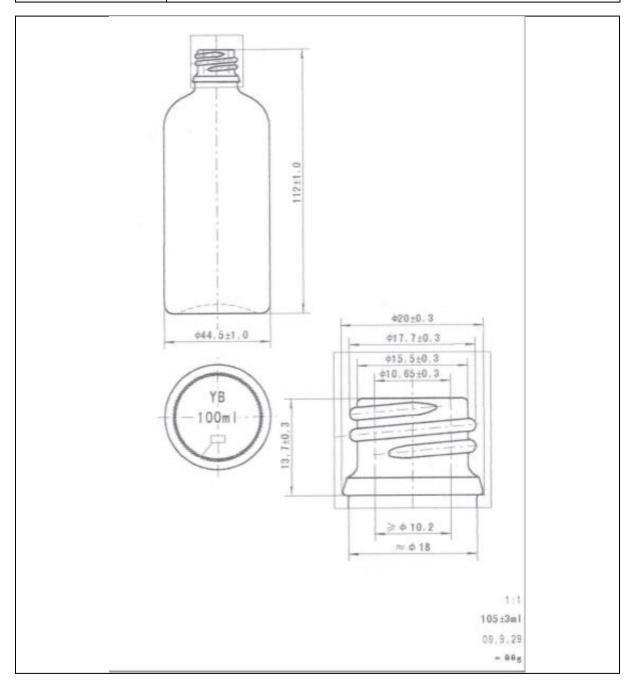

## **TECHNICAL DRAWING**

| PRODUCT      | 100ml Green Tall Dropper Bottle |
|--------------|---------------------------------|
| PRODUCT CODE | 10026                           |

## PRODUCT SPECIFICATION DETAILS:

| I RODUCT STECIFICATION DETAILS. |                                                  |  |  |  |
|---------------------------------|--------------------------------------------------|--|--|--|
| Date of Drawing                 | 29/09/09                                         |  |  |  |
| Scale                           | Not to scale                                     |  |  |  |
| Glass Weight (g)                | 88                                               |  |  |  |
| Additional Information          | Brimful Capacity 105±3ml                         |  |  |  |
| Material recyclable?            | Yes (check with local waste collection provider) |  |  |  |