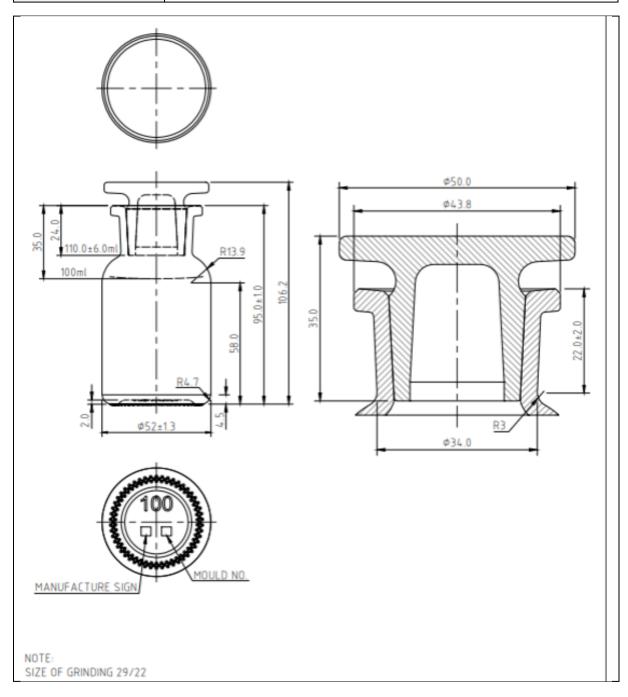

## **TECHNICAL DRAWING**

| PRODUCT      | 100ml Clear Reagent Bottle |
|--------------|----------------------------|
| PRODUCT CODE | 10037                      |

## PRODUCT SPECIFICATION DETAILS:

| TRODUCT OF ECHTERITION DETIMES. |                                                  |  |  |  |
|---------------------------------|--------------------------------------------------|--|--|--|
| Date of Drawing                 | 20/09/20                                         |  |  |  |
| Scale                           | Not to scale                                     |  |  |  |
| Glass Weight (g)                | 165g                                             |  |  |  |
| Additional Information          | Brimful Capacity 110±6ml                         |  |  |  |
| Material recyclable?            | Yes (check with local waste collection provider) |  |  |  |