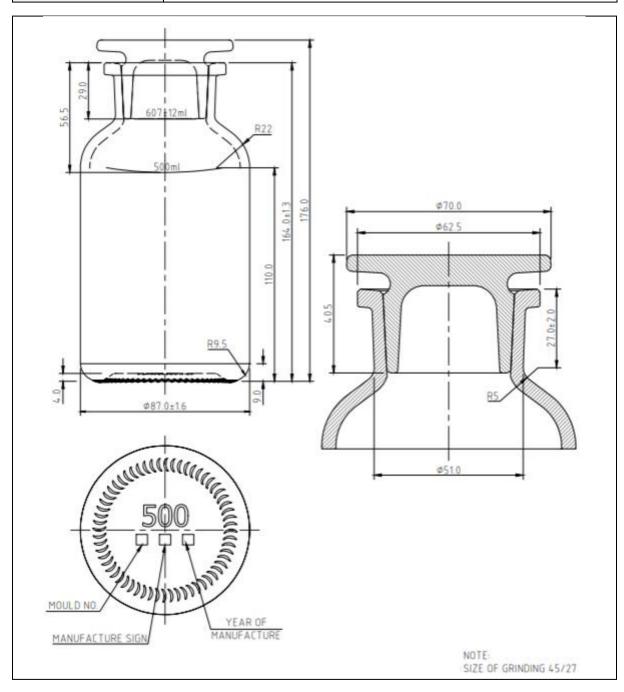

## **TECHNICAL DRAWING**

PRODUCT PRODUCT CODE 500ml Clear Reagent Bottle 10039

## **PRODUCT SPECIFICATION DETAILS:**

| Date of Drawing        | 22/05/20                                         |
|------------------------|--------------------------------------------------|
| Scale                  | Not to scale                                     |
| Glass Weight (g)       | 540g                                             |
| Additional Information | Brimful Capacity 607±12ml                        |
| Material recyclable?   | Yes (check with local waste collection provider) |