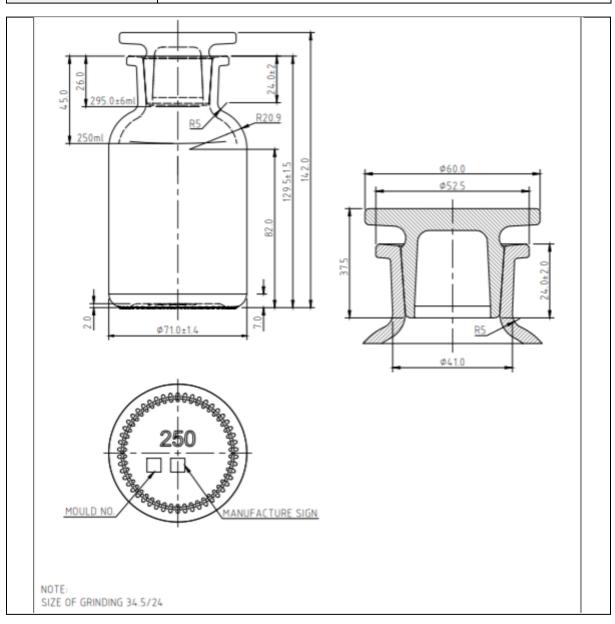

## **TECHNICAL DRAWING**

PRODUCT PRODUCT CODE 250ml Amber Reagent Bottle 10042

## **PRODUCT SPECIFICATION DETAILS:**

| Date of Drawing        | 21/05/20                                         |  |  |  |
|------------------------|--------------------------------------------------|--|--|--|
| Scale                  | Not to scale                                     |  |  |  |
| Glass Weight (g)       | 320g                                             |  |  |  |
| Additional Information | Brimful Capacity 295±6ml                         |  |  |  |
| Material recyclable?   | Yes (check with local waste collection provider) |  |  |  |