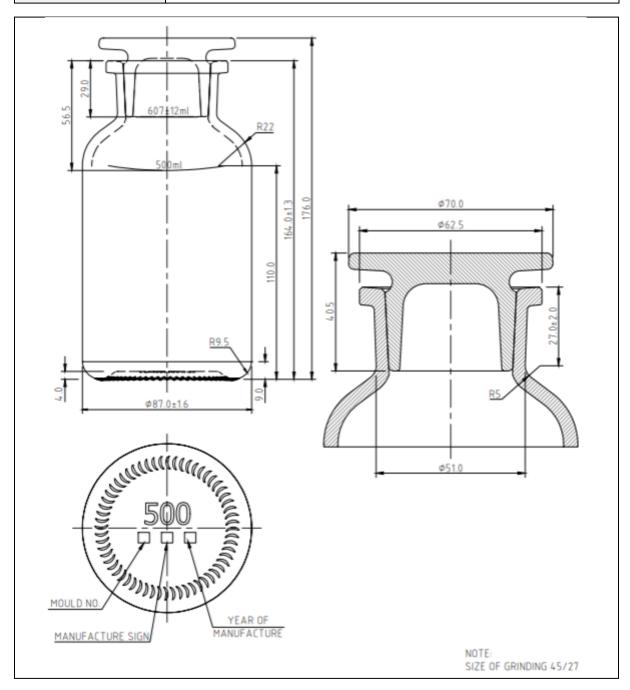

## **TECHNICAL DRAWING**

| PRODUCT      | 500ml Amber Reagent Bottle |
|--------------|----------------------------|
| PRODUCT CODE | 10043                      |

## PRODUCT SPECIFICATION DETAILS:

| TRODUCT STECHTICITY DETTHES: |                                                  |  |  |  |
|------------------------------|--------------------------------------------------|--|--|--|
| Date of Drawing              | 22/05/20                                         |  |  |  |
| Scale                        | Not to scale                                     |  |  |  |
| Glass Weight (g)             | 540g                                             |  |  |  |
| Additional Information       | Brimful Capacity 607±12ml                        |  |  |  |
| Material recyclable?         | Yes (check with local waste collection provider) |  |  |  |