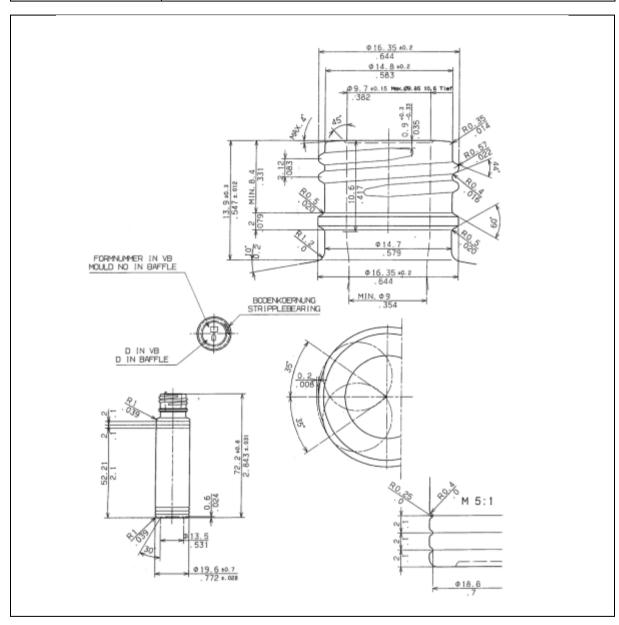

## **TECHNICAL DRAWING**

| PRODUCT      | 10ml Clear Rollette Bottle |
|--------------|----------------------------|
| PRODUCT CODE | 10046                      |

## PRODUCT SPECIFICATION DETAILS:

| Date of Drawing           | 03/11/97                                         |  |
|---------------------------|--------------------------------------------------|--|
| Scale                     | Not to scale                                     |  |
| Glass weight (g) (Approx) | 21                                               |  |
| Finish                    | N/A                                              |  |
| Additional Information    | Overflow: 11.5ml, Capacity 10ml                  |  |
| Material composition      | Soda Lime Glass                                  |  |
| Material recyclable?      | Yes (check with local waste collection provider) |  |