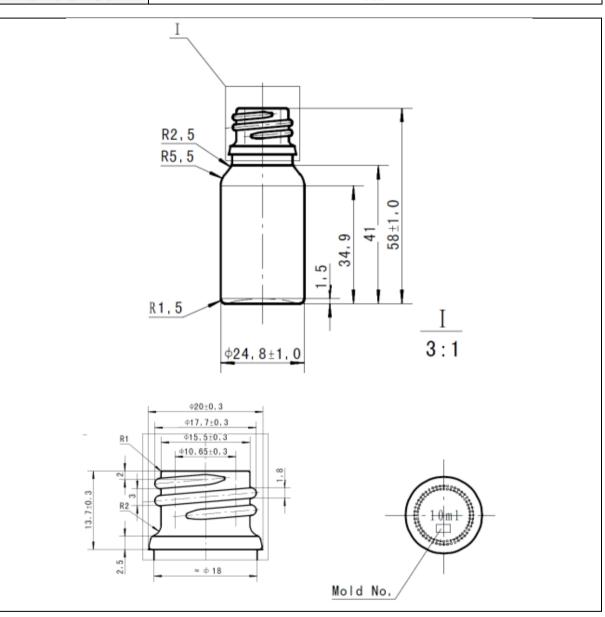

## **TECHNICAL DRAWING**

PRODUCT PRODUCT CODE 10ml Black Dropper 10051

## **PRODUCT SPECIFICATION DETAILS:**

| Date of Drawing           | 10/03/23                                         |  |
|---------------------------|--------------------------------------------------|--|
| Scale                     | Not to scale                                     |  |
| Glass weight (g) (Approx) | 27.5                                             |  |
| Finish                    | N/A                                              |  |
| Additional Information    | N/A                                              |  |
| Material composition      | Soda Lime Glass                                  |  |
| Material recyclable?      | Yes (check with local waste collection provider) |  |

| Document: | 10051 10ml Black Dropper Bottle Technical Drawing |                        |                  |             |             |  |
|-----------|---------------------------------------------------|------------------------|------------------|-------------|-------------|--|
|           | Authorized by: Ryan Oxley                         | Originator: Ryan Oxley | Issued: 08/09/23 | Version: 01 | Page 1 of 1 |  |