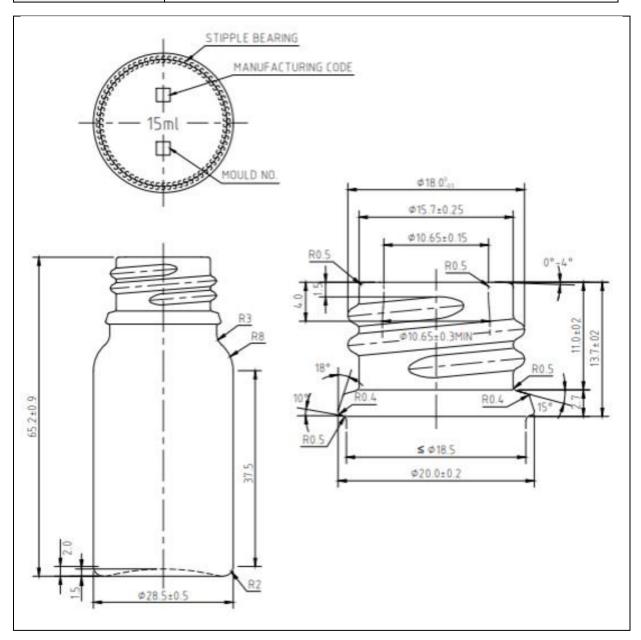

## **TECHNICAL DRAWING**

| PRODUCT      | 15ml Black Dropper Bottle |  |
|--------------|---------------------------|--|
| PRODUCT CODE | 10052                     |  |

## PRODUCT SPECIFICATION DETAILS:

| Date of Drawing           | 04/07/22                                         |  |  |
|---------------------------|--------------------------------------------------|--|--|
| Scale                     | Not to scale                                     |  |  |
| Glass weight (g) (Approx) | 33                                               |  |  |
| Finish                    | Black                                            |  |  |
| Additional Information    | Neck Finish GL18; Brimful Capacity 20±1ml        |  |  |
| Material composition      | Soda Lime Glass                                  |  |  |
| Material recyclable?      | Yes (check with local waste collection provider) |  |  |