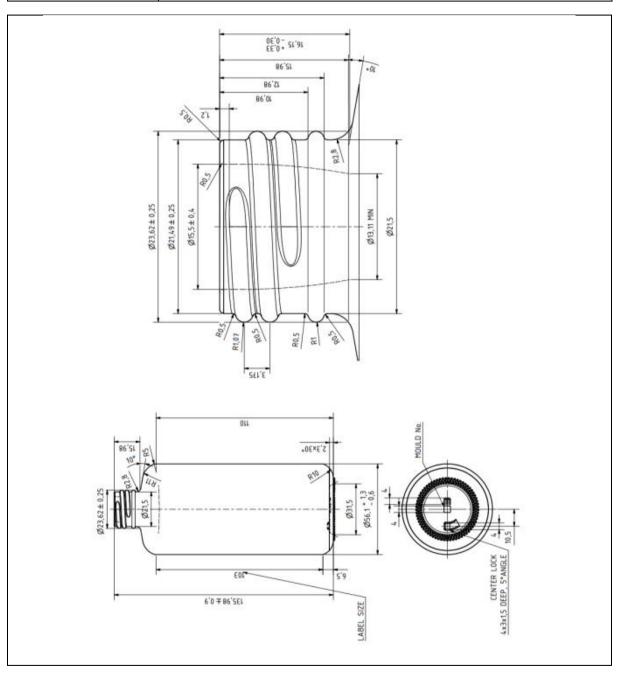

## **TECHNICAL DRAWING**

## PRODUCT PRODUCT CODE

200ml Miron Dropper Bottle (24/410 Neck) 10056

## **PRODUCT SPECIFICATION DETAILS:**

| Date of Drawing        | V23/11                                           |  |
|------------------------|--------------------------------------------------|--|
| Scale                  | Not to scale                                     |  |
| Glass Weight (g)       | 185g                                             |  |
| Additional Information | Fill Capacity 200ml; Brimful Capacity 215±6ml    |  |
| Material recyclable?   | Yes (check with local waste collection provider) |  |