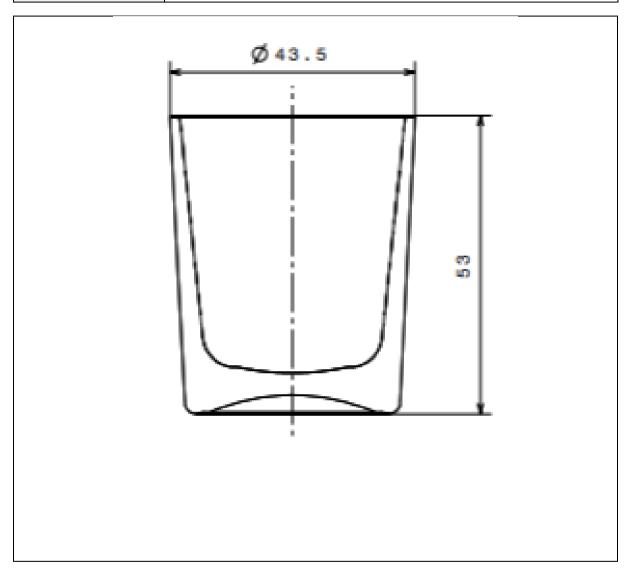

## **TECHNICAL DRAWING**

| PRODUCT      | 4cl Clear Stockholm Candle Glass |
|--------------|----------------------------------|
| PRODUCT CODE | 11002                            |

## **PRODUCT SPECIFICATION DETAILS:**

| Date of Drawing           | 13/05/08                                             |  |  |
|---------------------------|------------------------------------------------------|--|--|
| Scale                     | Not to scale                                         |  |  |
| Glass weight (g) (Approx) | 60g                                                  |  |  |
| Additional Information    | Height: 53mm, Diameter Top: 43.5mm, Diameter Bottom: |  |  |
|                           | 39mm. Brimful capacity 4.5cl                         |  |  |
| Material composition      | Soda Lime Glass                                      |  |  |
| Material recyclable?      | Yes (check with local waste collection provider)     |  |  |