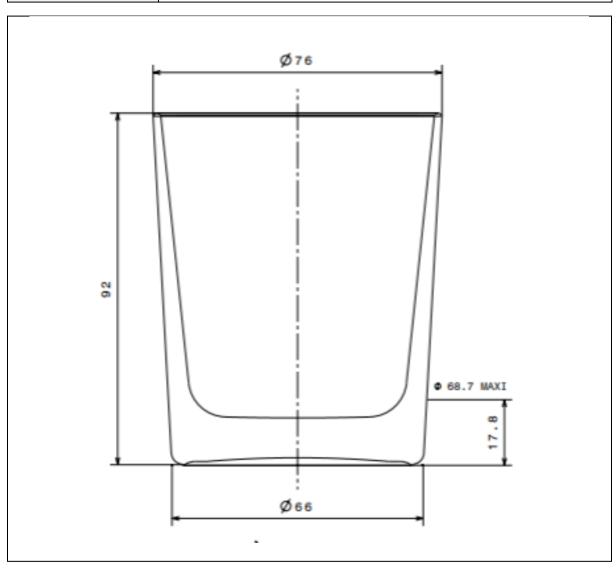

## **TECHNICAL DRAWING**

| PRODUCT      | 27cl Clear Stockholm Candle Glass |
|--------------|-----------------------------------|
| PRODUCT CODE | 11003                             |

## PRODUCT SPECIFICATION DETAILS:

| Date of Drawing           | 06/05/08                                         |  |
|---------------------------|--------------------------------------------------|--|
| Scale                     | Not to scale                                     |  |
| Glass weight (g) (Approx) | 257g                                             |  |
| Finish                    | Clear                                            |  |
| Additional Information    | None                                             |  |
| Material composition      | Soda Lime Glass                                  |  |
| Material recyclable?      | Yes (check with local waste collection provider) |  |