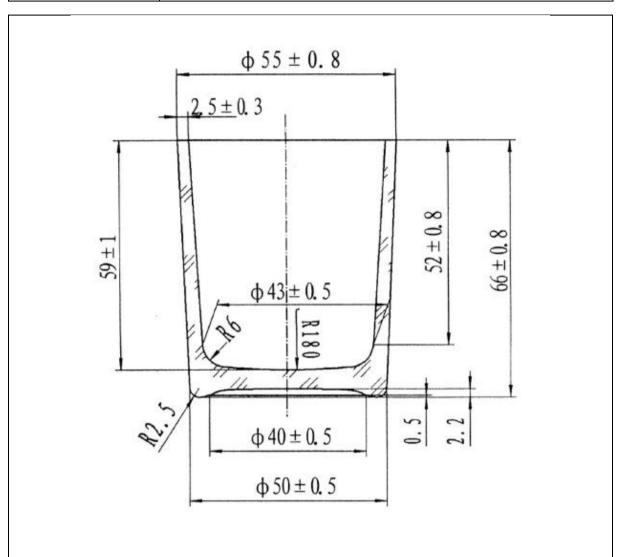

## **TECHNICAL DRAWING**

PRODUCT PRODUCT CODE 9cl Clear Meredith Candle Glass 11004

## **PRODUCT SPECIFICATION DETAILS:**

| Date of Drawing           | 04/02/2009                                       |  |  |  |
|---------------------------|--------------------------------------------------|--|--|--|
| Scale                     | Not to scale                                     |  |  |  |
| Glass weight (g) (Approx) | 110g                                             |  |  |  |
| Additional Information    | None                                             |  |  |  |
| Material composition      | Soda Lime Glass                                  |  |  |  |
| Material recyclable?      | Yes (check with local waste collection provider) |  |  |  |