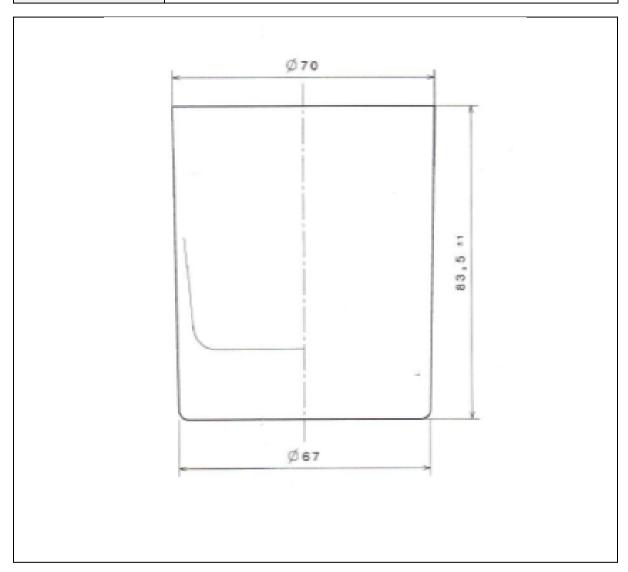

## **TECHNICAL DRAWING**

| PRODUCT      | 20cl Clear Karen Candle Glass |
|--------------|-------------------------------|
| PRODUCT CODE | 11006                         |

## PRODUCT SPECIFICATION DETAILS:

| Date of Drawing           | 29/06/2007                                       |  |  |  |
|---------------------------|--------------------------------------------------|--|--|--|
| Scale                     | Not to scale                                     |  |  |  |
| Glass weight (g) (Approx) | 245g                                             |  |  |  |
| Additional Information    | Brimful capacity 205ml +/-0.5ml                  |  |  |  |
| Material composition      | Soda Lime Glass                                  |  |  |  |
| Material recyclable?      | Yes (check with local waste collection provider) |  |  |  |