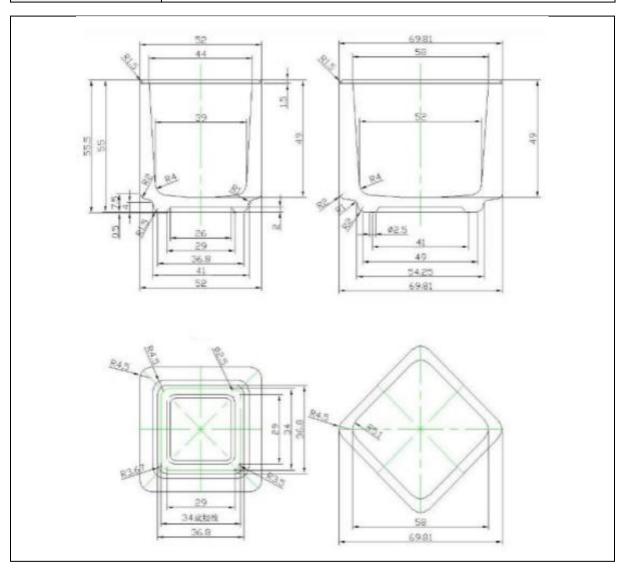

## **TECHNICAL DRAWING**

| PRODUCT      | 8cl Clear Square Candle Glass |
|--------------|-------------------------------|
| PRODUCT CODE | 11008                         |

## PRODUCT SPECIFICATION DETAILS:

| TROBUCT STEEMTERINGS BETTHES! |                                                  |  |  |  |
|-------------------------------|--------------------------------------------------|--|--|--|
| Date of Drawing               | 05/10/16                                         |  |  |  |
| Scale                         | Not to scale                                     |  |  |  |
| Glass weight (g) (Approx)     | 125+/-10g                                        |  |  |  |
| Finish                        | Clear                                            |  |  |  |
| Additional Information        | None                                             |  |  |  |
| Material composition          | Soda Lime Glass                                  |  |  |  |
| Material recyclable?          | Yes (check with local waste collection provider) |  |  |  |