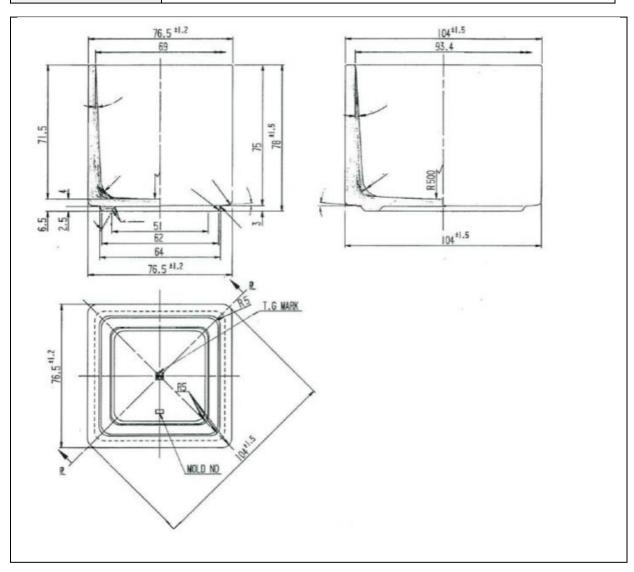

## **TECHNICAL DRAWING**

| PRODUCT      | 25cl Clear Square Candle Glass |
|--------------|--------------------------------|
| PRODUCT CODE | 11009                          |

## PRODUCT SPECIFICATION DETAILS:

| TRODUCT OF ECHTICATION DETRIES. |                                                  |  |  |  |
|---------------------------------|--------------------------------------------------|--|--|--|
| Date of Drawing                 | 29/03/17                                         |  |  |  |
| Scale                           | Not to scale                                     |  |  |  |
| Glass weight (g) (Approx)       | 340+/-18g                                        |  |  |  |
| Finish                          | Clear                                            |  |  |  |
| Additional Information          | Brimful capacity 310cc                           |  |  |  |
| Material composition            | Soda Lime Glass                                  |  |  |  |
| Material recyclable?            | Yes (check with local waste collection provider) |  |  |  |