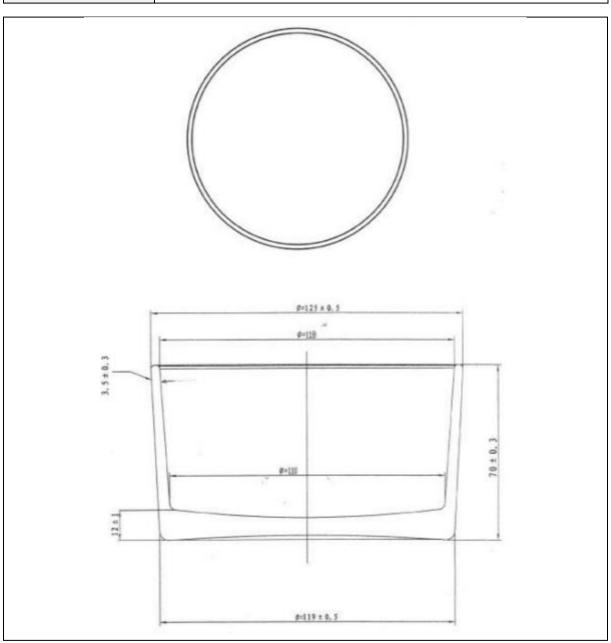

## **TECHNICAL DRAWING**

PRODUCT PRODUCT CODE 38cl Clear Islande Candle Glass 11001

## **PRODUCT SPECIFICATION DETAILS:**

| Date of Drawing           | 15/05/2009                                       |  |
|---------------------------|--------------------------------------------------|--|
| Scale                     | Not to scale                                     |  |
| Glass weight (g) (Approx) | (Approx) 430g +/-10g                             |  |
| Finish                    | Clear                                            |  |
| Additional Information    | None                                             |  |
| Material composition      | Soda Lime Glass                                  |  |
| Material recyclable?      | Yes (check with local waste collection provider) |  |