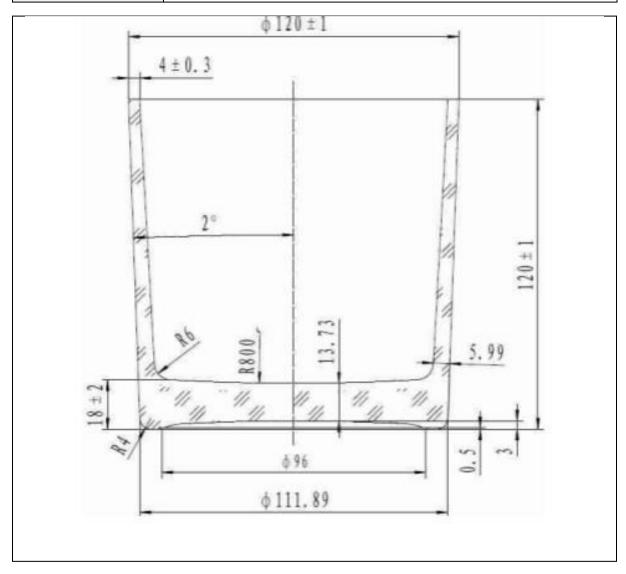

## TECHNICAL DRAWING

| PRODUCT      | 100cl Clear Deep Tub Candle Glass |
|--------------|-----------------------------------|
| PRODUCT CODE | 11018                             |

## PRODUCT SPECIFICATION DETAILS:

| TROBUCT STEEMTERINGS BETTHES! |                                                  |  |  |  |
|-------------------------------|--------------------------------------------------|--|--|--|
| Date of Drawing               | 05/11/2013                                       |  |  |  |
| Scale                         | Not to scale                                     |  |  |  |
| Glass weight (g) (Approx)     | 850+/-10g                                        |  |  |  |
| Finish                        | Clear                                            |  |  |  |
| Additional Information        | Brimful capacity 900ml +/-10ml                   |  |  |  |
| Material composition          | Soda Lime Glass                                  |  |  |  |
| Material recyclable?          | Yes (check with local waste collection provider) |  |  |  |