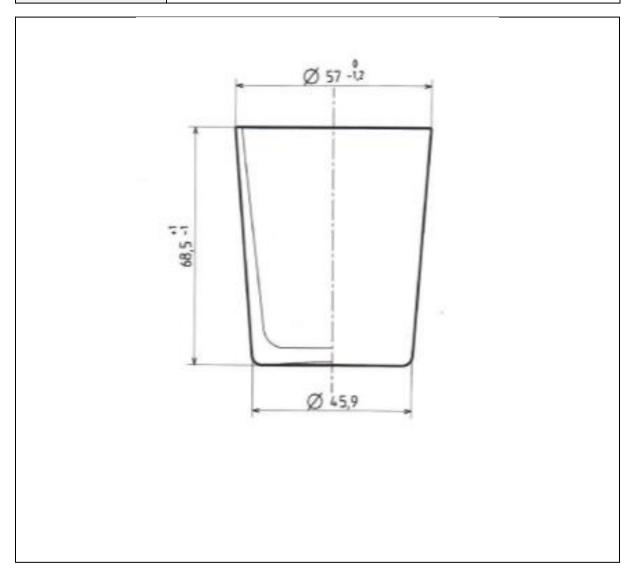

## **TECHNICAL DRAWING**

| PRODUCT      | 10cl Clear Conique Candle Glass |
|--------------|---------------------------------|
| PRODUCT CODE | 11021                           |

## PRODUCT SPECIFICATION DETAILS:

| 110201111111111111111111111111111111111 |                                                  |  |  |  |
|-----------------------------------------|--------------------------------------------------|--|--|--|
| Date of Drawing                         | 14/01/2002                                       |  |  |  |
| Scale                                   | Not to scale                                     |  |  |  |
| Glass weight (g) (Approx)               | 95g                                              |  |  |  |
| Additional Information                  | Brimful capacity 105ml +/-0.5ml                  |  |  |  |
| Material composition                    | Soda Lime Glass                                  |  |  |  |
| Material recyclable?                    | Yes (check with local waste collection provider) |  |  |  |