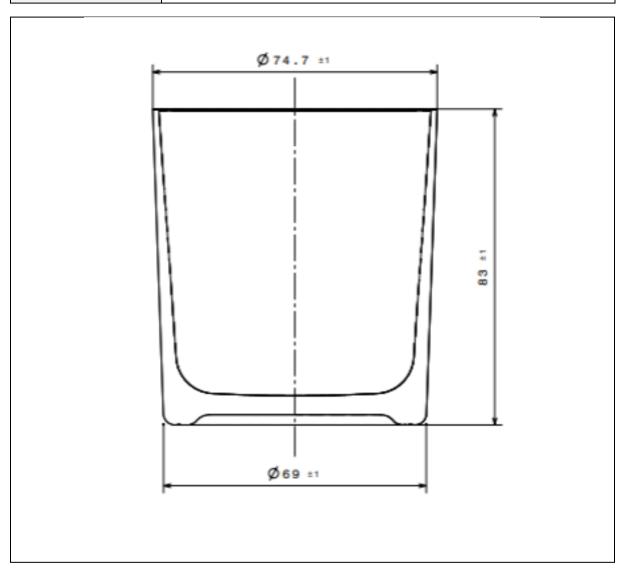

## **TECHNICAL DRAWING**

| PRODUCT      | 30cl Clear Karen Candle Glass |
|--------------|-------------------------------|
| PRODUCT CODE | 11031                         |

## PRODUCT SPECIFICATION DETAILS:

| Date of Drawing           | 05/10/2018                                       |  |  |  |
|---------------------------|--------------------------------------------------|--|--|--|
| Scale                     | Not to scale                                     |  |  |  |
| Glass weight (g) (Approx) | 370g +/-5g                                       |  |  |  |
| Additional Information    | Capacity 30cl +/- 0.9cl                          |  |  |  |
| Material composition      | Soda Lime Glass                                  |  |  |  |
| Material recyclable?      | Yes (check with local waste collection provider) |  |  |  |