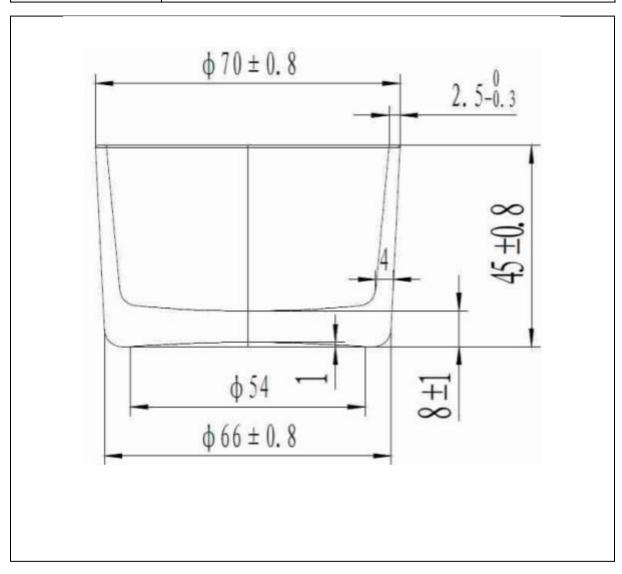

## **TECHNICAL DRAWING**

| PRODUCT      | 10cl Clear Travel Candle Glass |
|--------------|--------------------------------|
| PRODUCT CODE | 11033                          |

## PRODUCT SPECIFICATION DETAILS:

| Date of Drawing           |                                                  |  |  |  |
|---------------------------|--------------------------------------------------|--|--|--|
| Scale                     | Not to scale                                     |  |  |  |
| Glass weight (g) (Approx) | 130g +/-5g                                       |  |  |  |
| Additional Information    | Brimful capacity 110ml +/-5ml                    |  |  |  |
| Material composition      | Soda Lime Glass                                  |  |  |  |
| Material recyclable?      | Yes (check with local waste collection provider) |  |  |  |