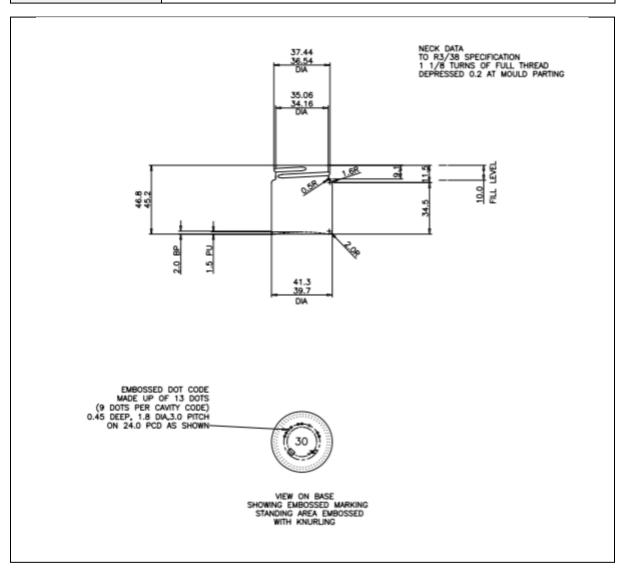

## **TECHNICAL DRAWING**

| PRODUCT      | 30ml Clear Squat Jar Glass |  |
|--------------|----------------------------|--|
| PRODUCT CODE | 12002                      |  |

## PRODUCT SPECIFICATION DETAILS:

| Date of Drawing           | 05/07/12                                         |  |  |  |
|---------------------------|--------------------------------------------------|--|--|--|
| Scale                     | Not to scale                                     |  |  |  |
| Glass weight (g) (Approx) | 46g                                              |  |  |  |
| Additional Information    | Neck Finish R3/38; Brimful capacity 36ml +/-1ml  |  |  |  |
| Material composition      | Soda Lime Glass                                  |  |  |  |
| Material recyclable?      | Yes (check with local waste collection provider) |  |  |  |