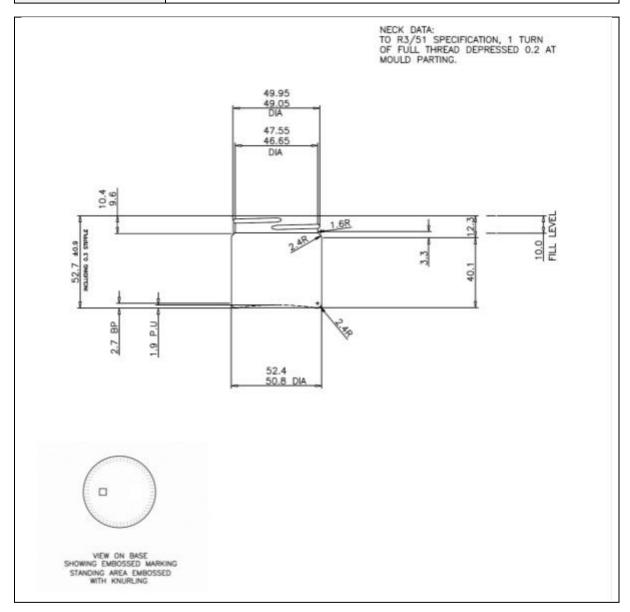

## **TECHNICAL DRAWING**

| PRODUCT      | 60ml Clear Squat Jar Glass |  |
|--------------|----------------------------|--|
| PRODUCT CODE | 12003                      |  |

## PRODUCT SPECIFICATION DETAILS:

| 1110 2 4 01 01 2 01 11 11 11 11 11 12 11 11 12 11 |                                                  |  |  |  |
|---------------------------------------------------|--------------------------------------------------|--|--|--|
| Date of Drawing                                   | 25/11/19                                         |  |  |  |
| Scale                                             | Not to scale                                     |  |  |  |
| Glass weight (g) (Approx)                         | 82g                                              |  |  |  |
| Additional Information                            | Neck Finish R3/51; Brimful capacity 71ml +/-1ml  |  |  |  |
| Material composition                              | Soda Lime Glass                                  |  |  |  |
| Material recyclable?                              | Yes (check with local waste collection provider) |  |  |  |