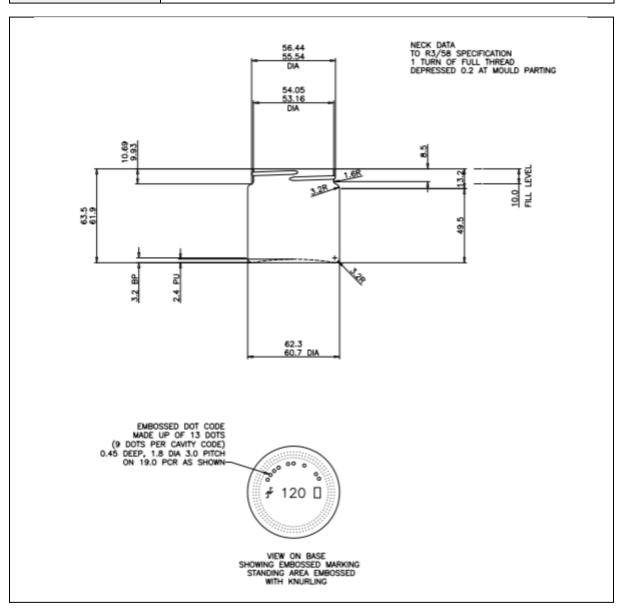

## **TECHNICAL DRAWING**

| PRODUCT      | 120ml Clear Squat Jar Glass |
|--------------|-----------------------------|
| PRODUCT CODE | 12004                       |

## PRODUCT SPECIFICATION DETAILS:

| Date of Drawing           | 08/06/12                                         |  |  |  |
|---------------------------|--------------------------------------------------|--|--|--|
| Scale                     | Not to scale                                     |  |  |  |
| Glass weight (g) (Approx) | 125g                                             |  |  |  |
| Additional Information    | Neck Finish R3/58; Brimful capacity 126ml +/-1ml |  |  |  |
| Material composition      | Soda Lime Glass                                  |  |  |  |
| Material recyclable?      | Yes (check with local waste collection provider) |  |  |  |