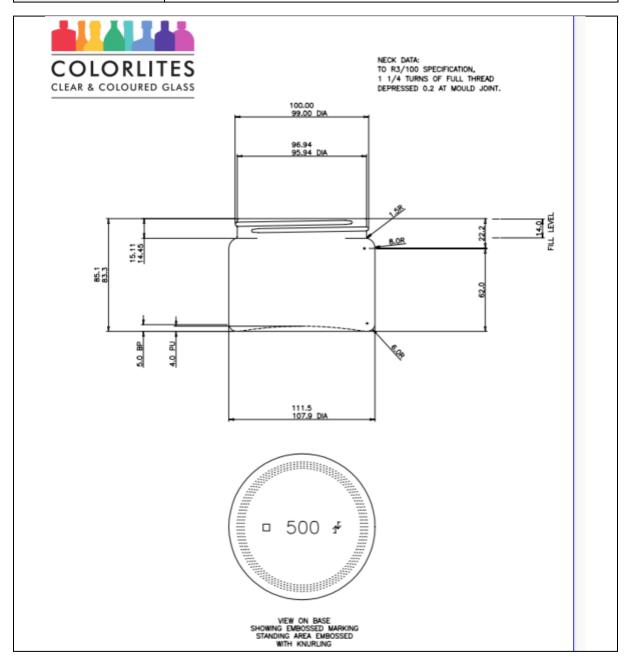

## **TECHNICAL DRAWING**

| PRODUCT      | 500ml Clear Squat Jar Glass |
|--------------|-----------------------------|
| PRODUCT CODE | 12006                       |

## PRODUCT SPECIFICATION DETAILS:

| Date of Drawing           | 19/11/02                                                |  |  |
|---------------------------|---------------------------------------------------------|--|--|
| Scale                     | Not to scale                                            |  |  |
| Glass weight (g) (Approx) | 375g                                                    |  |  |
| Additional Information    | Neck Finish R3/100; Capacity to fill point 510ml +/-1ml |  |  |
| Material composition      | Soda Lime Glass                                         |  |  |
| Material recyclable?      | Yes (check with local waste collection provider)        |  |  |