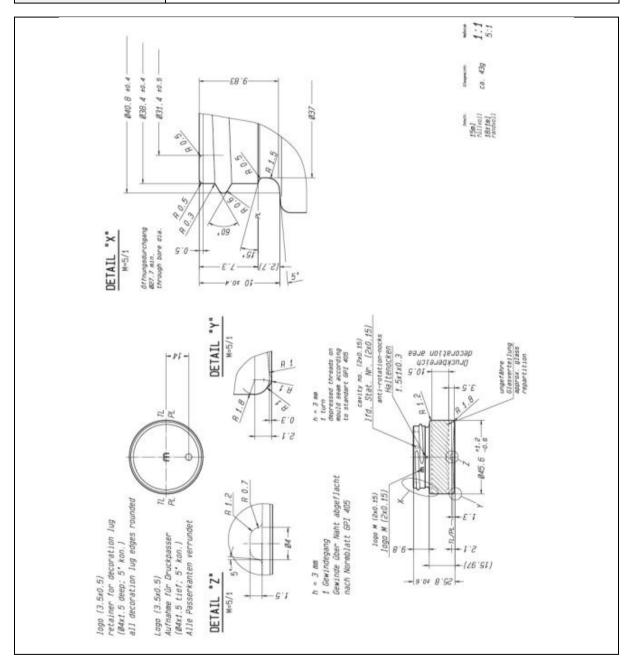

## **TECHNICAL DRAWING**

| PRODUCT      | 15ml Miron Shallow Jar Glass |
|--------------|------------------------------|
| PRODUCT CODE | 12011                        |

## PRODUCT SPECIFICATION DETAILS:

| THO D C T OT E CHITCH TO I ( D E TIME O ) |                                                  |  |  |  |
|-------------------------------------------|--------------------------------------------------|--|--|--|
| Date of Drawing                           | 18/03/21                                         |  |  |  |
| Scale                                     | Not to scale                                     |  |  |  |
| Glass weight (g) (Approx)                 | 43g                                              |  |  |  |
| Additional Information                    | Brimful Capacity 18ml +/-1ml                     |  |  |  |
| Material composition                      | Soda Lime Glass                                  |  |  |  |
| Material recyclable?                      | Yes (check with local waste collection provider) |  |  |  |

| Document: | 12011 - 15ml Miron Shallow Jar Technical Drawing |                        |                  |             |             |  |
|-----------|--------------------------------------------------|------------------------|------------------|-------------|-------------|--|
|           | Authorized by: Ryan Oxley                        | Originator: Ryan Oxley | Issued: 11/01/23 | Version: 01 | Page 1 of 1 |  |